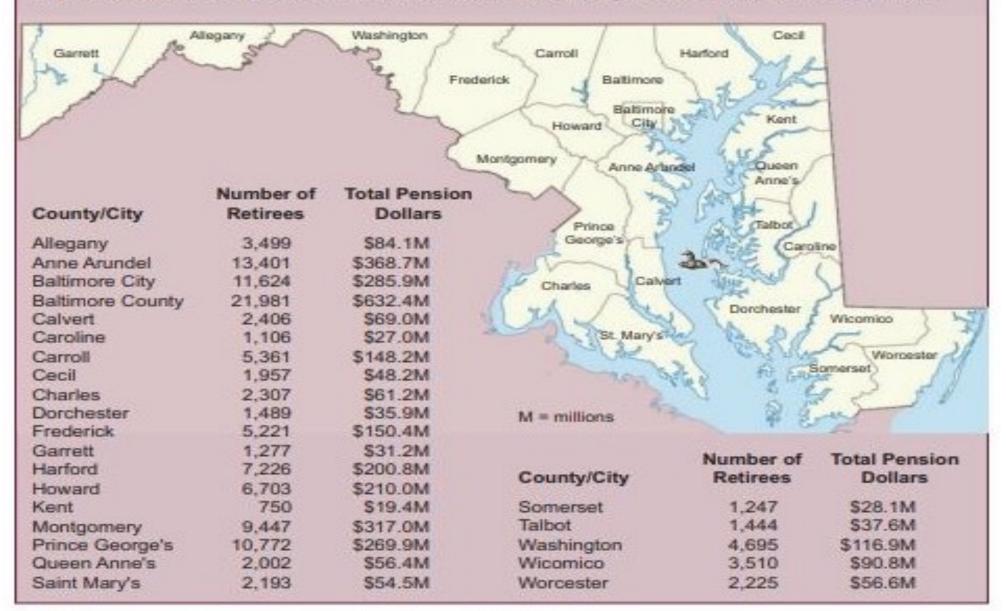

## Local economic impact of Maryland pensions

More than \$3.40 billion in annual pension payments stay in Maryland.

Put your questions in the CHAT BOX